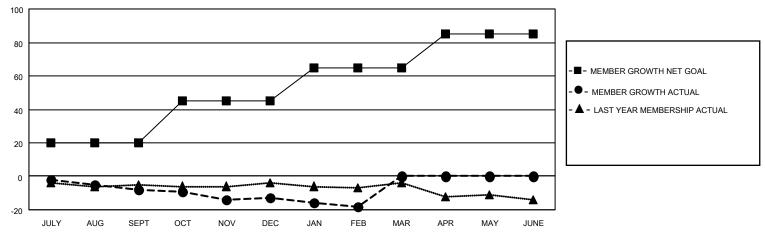

#### GOALS AND ACTUAL MEMBERS CUMULATIVE

| DROPPED CLUBS: 0 |    | 9 CLUBS OF 38 ADDED 1 OR<br>MORE NEW MEMBERS | GENDER DISTRIBUTION                |              |  |
|------------------|----|----------------------------------------------|------------------------------------|--------------|--|
|                  |    | MORE NEW MEMBERS                             | MALE                               | 559 (73.07%) |  |
|                  |    |                                              | FEMALE                             | 206 (26.93%) |  |
| DROPPED MEMBERS  |    |                                              | NON BINARY                         | 0 (0.00%)    |  |
|                  |    |                                              | PREFER NOT TO ANSWER               | 0 (0.00%)    |  |
| DECEASED         | 5  |                                              |                                    |              |  |
| CLUB CANCELLED   | 0  | CLICK HERE FOR CUMULATIVE                    | TOTAL FAMILY UNIT MEMBERS          | 189          |  |
| OTHER            | 25 | MEMBERSHIP DATA                              |                                    |              |  |
| TOTAL            | 30 |                                              | FAMILY MEMBERS PAYING HALF DUES 95 |              |  |
|                  |    |                                              |                                    |              |  |